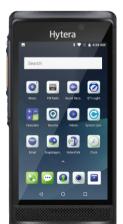

# **Hardware Specification**

| Туре            | Category               | Item                           | Description                                                                                         |
|-----------------|------------------------|--------------------------------|-----------------------------------------------------------------------------------------------------|
| HYT-10-<br>H505 | Hardware specification | OS                             | linux                                                                                               |
|                 |                        | CPU                            | Sigamstar 326                                                                                       |
|                 |                        | Display                        | 5 inch HD LCD                                                                                       |
|                 |                        | Camera                         | 200W HD anti-backlight                                                                              |
|                 |                        | Temperature measurement module | 32x24 matrix non-contact temperature measurement                                                    |
|                 | Recognition algorithm  | Recognition Rate               | Own algorithm can reach 99.8                                                                        |
|                 |                        | Live detection                 | Against non-living attacks such as mobile phone and tablet photos                                   |
|                 |                        | Recognition speed              | 200ms                                                                                               |
|                 | Personnel management   | Face library                   | 10k local face library                                                                              |
|                 |                        | Personnel management           | Add / delete / change / check                                                                       |
|                 |                        | Recognition mode               | Face recognition / person identification comparison / temperature detection / icid card recognition |
|                 | Temperature detection  | Measure distance               | 0.5m                                                                                                |
|                 |                        | Measure accuration             | ±0.3°C                                                                                              |
|                 |                        | Fever Alarm                    | Alarm over preset body temperature                                                                  |
|                 | Network                | WIFI/BT                        | Support wifi network connection / support master-slave integrated Bluetooth module                  |
|                 |                        | Wired network                  | Supports RJ45 wired network                                                                         |
| PNC550          | OS                     |                                | Android 8.1                                                                                         |
|                 | Card Slot              |                                | 2x Nano SIM (12x9), 1x Micro SD (TF card)                                                           |
|                 | Dimensions (H x W x D) |                                | 156.5 x 76 x 14 mm                                                                                  |
|                 | Weight (with Battery)  |                                | 250g                                                                                                |
|                 | Display                |                                | 5.0 inch (color 1280x720), Multi-touch, Glove mode, Rain Pattern mode                               |
|                 | Camera                 |                                | Front: 8MP, Rear: 13MP                                                                              |
|                 | NFC                    |                                | Support                                                                                             |
|                 | Port                   |                                | USB 2.0 (Type C), 3.5mm Audio Jack                                                                  |
|                 | Battery Life           |                                | 4000mAh (Li-ion)                                                                                    |
|                 | Speaker                |                                | 1W(Rated), 2W(Max)                                                                                  |
|                 | WLAN/Bluetooth         |                                | Support                                                                                             |
|                 | Positioning            |                                | GPS(AGPS)/BDS/GLONASS/Galileo                                                                       |
|                 | Dust&Water Proof       |                                | IP68                                                                                                |
|                 | Shock & Vibration      |                                | MIL-STD-810 G                                                                                       |
|                 | Drop Resistance        |                                | 1.2m                                                                                                |