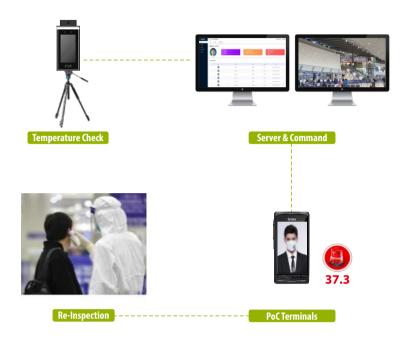

# Facial Recognition and Temperature Measuring Integrated Access Control Solution

#### Disclaimer

The temperature detection is for medical screening only, is not intended to be a substitute for professional medical advice, diagnosis, or treatment





# **Intelligent Access Control System**





## **Product Features**



Face Recognition



Mask Recognition (customized)



Infrared Temperature Measurement



Non-contact Temperature Measurement



Wireless Transmission



Alarm Notification

## **Advantages**



**Dedicated Infrared Sensor** 



Advanced Face Recognition and Accurate temperature measurement  $(\pm 0.3^{\circ}\text{C})$ 



Flexible Deployment



Abnormal Alarm and Data Management



Mobile Radio App Remote monitoring anytime, anywhere

## **Applications**



# **Hardware Specification**

| Туре            | Category               | Item                           | Description                                                                                         |
|-----------------|------------------------|--------------------------------|----------------------