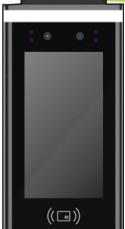

# **Hardware Specification**

| Туре            | Category               | Item                           | Description                                                                                         |
|-----------------|------------------------|--------------------------------|-----------------------------------------------------------------------------------------------------|
| HYT-10-<br>H505 | Hardware specification | OS                             | linux                                                                                               |
|                 |                        | CPU                            | Sigamstar 326                                                                                       |
|                 |                        | Display                        | 5 inch HD LCD                                                                                       |
|                 |                        | Camera                         | 200W HD anti-backlight                                                                              |
|                 |                        | Temperature measurement module | 32x24 matrix non-contact temperature measurement                                                    |
|                 | Recognition algorithm  | Recognition Rate               | Own algorithm can reach 99.8                                                                        |
|                 |                        | Live detection                 | Against non-living attacks such as mobile phone and tablet photos                                   |
|                 |                        | Recognition speed              | 200ms                                                                                               |
|                 | Personnel management   | Face library                   | 10k local face library                                                                              |
|                 |                        | Personnel management           | Add / delete / change / check                                                                       |
|                 |                        | Recognition mode               | Face recognition / person identification comparison / temperature detection / icid card recognition |
|                 | Temperature detection  | Measure distance               | 0.5m                                                                                                |
|                 |                        | Measure accuration             | ±0.3°C                                                                                              |
|                 |                        | Fever Alarm                    | Alarm over preset body temperature                                                                  |
|                 | Network                | WIFI/BT                        | Support wifi network connection / support master-slave integrated Bluetooth module                  |
|                 |                        | Wired network                  | Supports RJ45 wired network                                                                         |
| PNC550          | OS                     |                                | Android 8.1                                                                                         |
|                 | Card Slot              |                                | 2x Nano SIM (12x9), 1x Micro SD (TF card)                                                           |
|                 | Dimensions (H x W x D) |                                | 156.5 x 76 x 14 mm                                                                                  |
|                 | Weight (with Battery)  |                                | 250g                                                                                                |
|                 | Display                |                                | 5.0 inch (color 1280x720), Multi-touch, Glove mode, Rain Pattern mode                               |
|                 | Camera                 |                                | Front: 8MP, Rear: 13MP                                                                              |
|                 | NFC                    |                                | Support                                                                                             |
|                 | Port                   |                                | USB 2.0 (Type C), 3.5mm Audio Jack                                                                  |
|                 | Battery Life           |                                | 4000mAh (Li-ion)                                                                                    |
|                 | Speaker                |                                | 1W(Rated), 2W(Max)                                                                                  |
|                 | WLAN/Bluetooth         |                                | Support                                                                                             |
|                 | Positioning            |                                | GPS(AGPS)/BDS/GLONASS/Galileo                                                                       |
|                 | Dust&Water Proof       |                                | IP68                                                                                                |
|                 | Shock & Vibration      |                                | MIL-STD-810 G                                                                                       |
|                 | Drop Resistance        |                                | 1.2m                                                                                                |