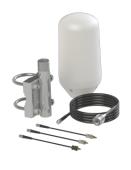

## Outline Drawing

| Mechanical Specific   | ations:                                                  |
|-----------------------|----------------------------------------------------------|
| Color                 | White (non-glossy)                                       |
| Height                | 191.5 mm                                                 |
| Diameter              | Ø 95 mm                                                  |
| Mounting              | On US-style Mounting Brackets with 1"-14NF threaded stud |
| Mounting place        | On marine vessel or landbased vehicle                    |
| Materials             | ASA, PCB, copper and brass                               |
| Operating temperature | -40C to +70C                                             |
| Connector             | N-female (Antenna)                                       |
| Cable                 | (See "Ordering information")                             |
| Ingress Protection    | IP66                                                     |